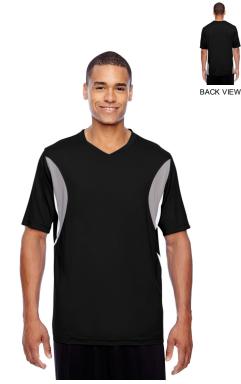

### Team 365 Men's Short-Sleeve Athletic V-Neck **Tournament Jersey**

#### Features

- athletic fit
- sewn in shoulder tape
- double-needle stitching at hems
- self-fabric athletic v-neck trim

#### Fabric

- 5.3 oz., 91% polyester, 9% spandex body
- 4.7 oz., 91% polyester, 9% spandex pointelle mesh side panels in Sport . Silver
- moisture-wicking and anti-microbial
- cationic dyes to ensure superior brightness and excellent color fastness