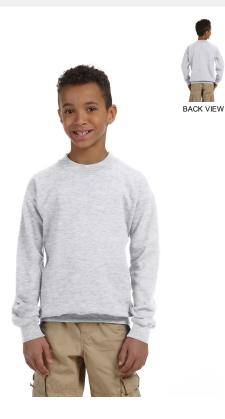

XS    | S     | М     | L     | XL   |
|--------------------|-------|-------|-------|-------|------|
| BODY WIDTH         | 16    | 17    | 18    | 19    | 20   |
| FULL BODY LENGTH   | 19.75 | 21.25 | 22.5  | 24    | 25.5 |
| NECK CIRCUMFERENCE | -     | 6.25  | 6.25  | 6.25  | 6.5  |
| SLEEVE LENGTH      | 23.5  | 26.5  | 27.75 | 30.25 | 33   |

#### 7 Available Colors

| Ash             | Black              | Dark Heather       | Navy              | Red               | Royal              | Sport Grey      |
|-----------------|--------------------|--------------------|-------------------|-------------------|--------------------|-----------------|
| PMS<br>coolgry3 | <b>РМ S</b><br>426 | <b>РМS</b><br>7545 | <b>PMS</b><br>533 | <b>PMS</b><br>199 | <b>PMS</b><br>7686 | PMS<br>coolgry7 |